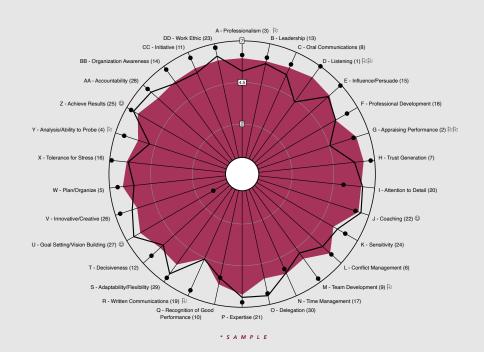

ODDIS 360° reports go beyond ratings to providing both positive comments and developmental suggestions for every dimension; it prioritizes developmental opportunities (so the individual knows where to invest their energy) and provides prescriptions to fast-track development. Done over time, ODDIS® 360° reports also track developmental progress, and compare results to those of others in the organization, as well as a database of leaders across the world.

#### RESULTS-ORIENTED

Having assessed and developed thousands of managers, leaders, and executives, we've identified core performance dimensions most often seen in those individuals who are successful. ODDIS® 360° is designed to provide developmental feedback on the dimensions which have been found to directly impact success.

### CUSTOMIZABLE

Our standard ODDIS® 360° measures 30 aspects of leadership effectiveness. However, you can create your own. We can scale the assessment process by deleting or adding dimensions to precisely address your organizational needs.