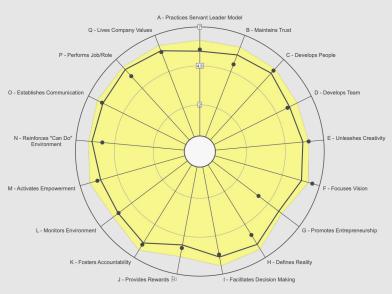

Radiant Leadership<sup>™</sup> 360° reports go beyond ratings to provide both positive comments and developmental suggestions for every dimension. Radiant Leadership<sup>™</sup> 360° prioritizes developmental opportunities (so the individual knows where to invest their energies). Done over time, Radiant Leadership<sup>™</sup> 360° reports also track developmental progress, and compare results to those of others in the organization, as well as a database of leaders across the world.

## **RESULTS** - **ORIENTED**

Bartell & Bartell, Ltd. has assessed and developed thousands of managers, leaders, and executives. We've identified core performance dimensions, most often seen in those individuals who are successful and designed Radiant Leadership 360° to provide developmental feedback on the dimensions which have been found to directly impact success.

\* S A M P L E